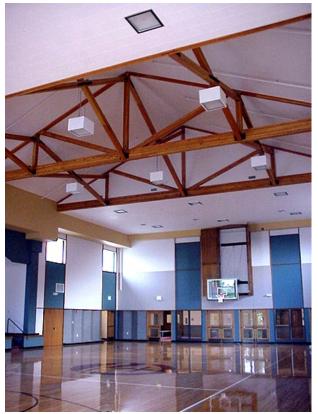

Multi-Purpose Room In Sports Layout

Youth Cafe

This 2 story addition includes an inviting multipurpose fellowship hall / gymnasium with a full commercial kitchen and foyer expansion on the main floor. The lower level is a large youth assembly area with classrooms and a 1950's diner / café style lobby.