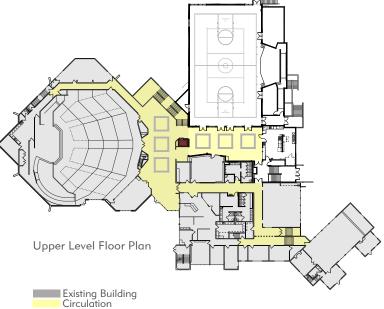

Multi-Purpose Room In Sports Layout

Youth Cafe

This 2 story addition includes an inviting multipurpose fellowship hall / gymnasium with a full commercial kitchen and foyer expansion on the main floor. The lower level is a large youth assembly area with classrooms and a 1950's diner / café style lobby.

The 22,600 SF addition also was designed to provide a "heart" for a building that had been added onto over the years and had become spread out over the site. We were able to limit change orders (3% mainly because of scope changes) by working with a negotiated contract and team approach to the project.