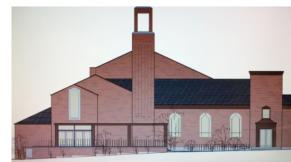

Mars Hill Church is a large multi campus church in the Seattle area. We helped them completely renovate an existing church building in West Seattle for their new campus there. The remodel included almost all of the nearly 50,000 SF of building area on all 3 floors.

One important factor was the project schedule. In order to minimize the review time at the building department, we divided the project into 5 phases, each small and simple enough to allow for an expedited permit review.

There was also a high degree of integration of technology into the design, including satellite feed to the main campus, a sophisticated A/V system, and an elaborate theatrical lighting truss system that can be lowered for easy access to change lights.





Exterior Elevation Rendering