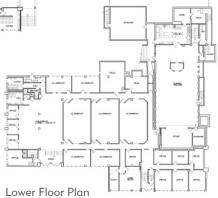

Mars Hill Church is a large multi campus church in the Seattle area. We helped them completely renovate an existing church building in West Seattle for their new campus there. The remodel included almost all of the nearly 50,000 SF of building area on all 3 floors.

One important factor was the project schedule. In order to minimize the review time at the building department, we divided the project into 5 phases, each small and simple enough to allow for an expedited permit review.

There was also a high degree of integration of technology into the design, including satellite feed to the main campus, a sophisticated A/V system, and an elaborate theatrical lighting truss system that can be lowered for easy access to change lights.