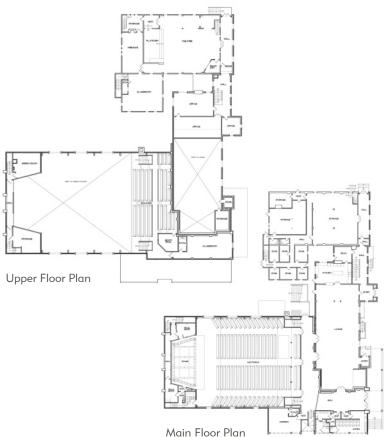

Mars Hill Church is a large multi campus church in the Seattle area. We helped them completely renovate an existing church building in West Seattle for their new campus there. The remodel included almost all of the nearly 50,000 SF of building area on all 3 floors.

One important factor was the project schedule. In order to minimize the review time at the building department, we divided the project into 5 phases, each small and simple enough to allow for an expedited permit review.

There was also a high degree of integration of technology into the design, including satellite feed to the main campus, a sophisticated A/V system, and an elaborate theatrical lighting truss system that can be lowered for easy access to change lights.