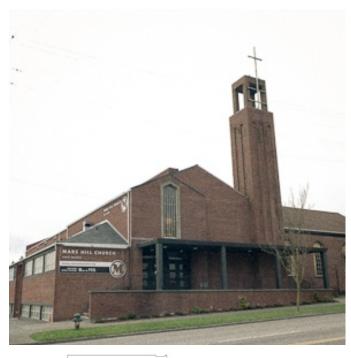

Mars Hill Church is a large multi campus church in the Seattle area. We helped them completely renovate an existing church building in West Seattle for their new campus there. The remodel included almost all of the nearly 50,000 SF of building area on all 3 floors.