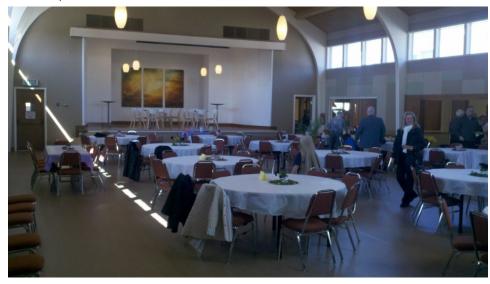

BPH was later asked to help with the remodel of the existing fellowship hall. We were able to work with the church and the interior designer to create a clean contemporary environment. We also incorporate the same circle stained glass motif as artwork in the center of the floor.

Sanctuary Interior Prior to Remodel

Detail at Back Wall of Platform

Fellowship Hall remodel