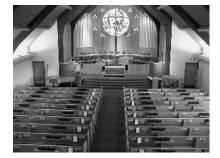

Sanctuary Interior Prior to Remodel

Detail at Back Wall of Platform

Fellowship Hall remodel