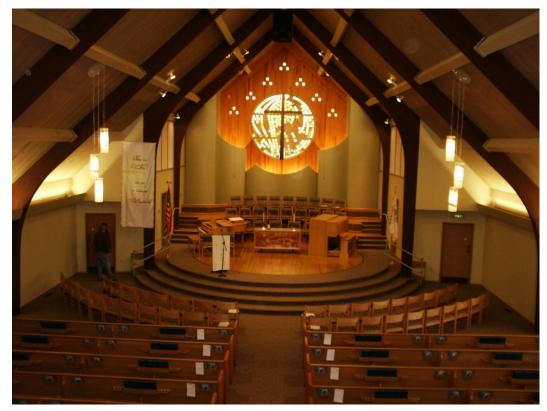

Interior of Sanctuary After Remodel

With the remodel of this mid century modern sanctuary we provided openness, flexibility, and an updated appearance. The design reinforces and expands upon the circular design of the faceted glass window behind the chancel