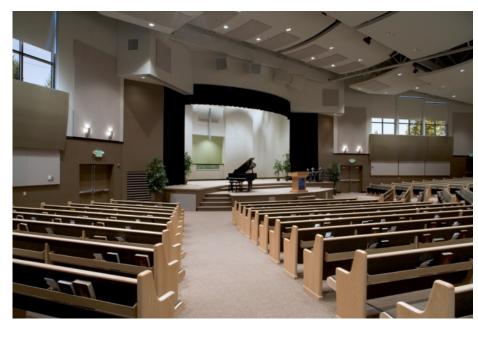

View from Street

Computer Rendering of Foyer

Interior View of Sanctuary

Exterior View of Main Entry

Christ's Church of Federal Way is a growing congregation. Meeting for several years in an adjacent middle school gym, they wanted to build an auditorium on their site to meet their worship needs. BPH provided a master plan that integrated an 850-seat auditorium style worship center (with future balcony), new foyer and nursery space, expanded fellowship hall, new office wing, and 2-story classroom addition with existing buildings on site. Phase I included the auditorium, nursery, part of the foyer, revised parking layout on site and a new shared parking lot on the adjacent school property.