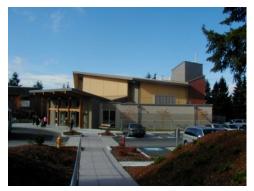

View from Street

Computer Rendering of Foyer

Interior View of Sanctuary

Exterior View of Main Entry

Christ's Church of Federal Way is a growing congregation. Meeting for several years in an adjacent middle school gym, they wanted to build an auditorium on their site to meet their worship needs. BPH provided a master plan that integrated an 850-seat auditorium style worship center (with future balcony), new foyer and nursery space, expanded fellowship hall, new office wing, and 2-story classroom addition with existing buildings on site. Phase I included the auditorium, nursery, part of the foyer, revised parking layout on site and a new shared parking lot on the adjacent school property.