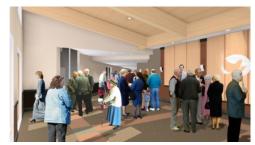

View from Street

Computer Rendering of Foyer

Interior View of Sanctuary

Exterior View of Main Entry

Christ's Church of Federal Way is a growing congregation. Meeting for several years in an adjacent middle school gym, they wanted to build an auditorium on their site to meet their worship needs. BPH provided a master plan that integrated an 850-seat auditorium style worship center (with future balcony), new foyer and nursery space, expanded fellowship hall, new office wing, and 2-story classroom addition with existing buildings on site. Phase I included the auditorium, nursery, part of the foyer, revised parking layout on site and a new shared parking lot on the adjacent school property.