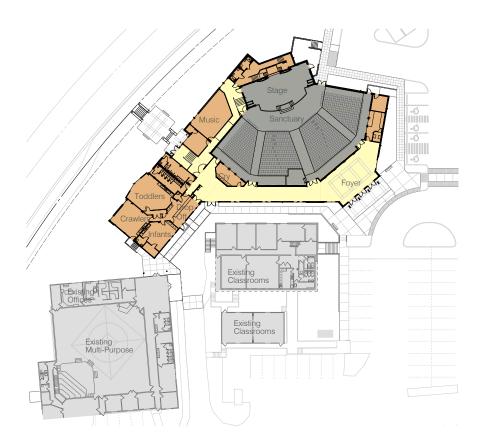

View from Street

Computer Rendering of Foyer

Interior View of Sanctuary

Exterior View of Main Entry

Christ's Church of Federal Way is a growing congregation. Meeting for several years in an adjacent middle school gym, they wanted to build an auditorium on their site to meet their worship needs. BPH provided a master plan that integrated an 850-seat auditorium style worship center (with future balcony), new foyer and nursery space, expanded fellowship hall, new office wing, and 2-story classroom addition with existing buildings on site. Phase I included the auditorium, nursery, part of the foyer, revised parking layout on site and a new shared parking lot on the adjacent school property.

Main Level Floor Plan