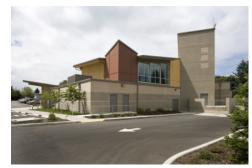

View from Street

Computer Rendering of Foyer

Interior View of Sanctuary

Exterior View of Main Entry

Christ's Church of Federal Way is a growing congregation. Meeting for several years in an adjacent middle school gym, they wanted to build an auditorium on their site to meet their worship needs. BPH provided a master plan that integrated an 850-seat auditorium style worship center (with future balcony), new foyer and nursery space, expanded fellowship hall, new office wing, and 2-story classroom addition with existing buildings on site. Phase I included the auditorium, nursery, part of the foyer, revised parking layout on site and a new shared parking lot on the adjacent school property.